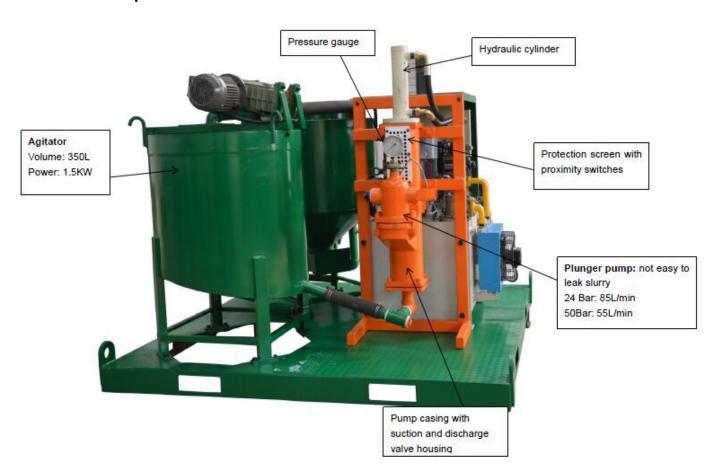

# **Detailed parts**

# Technical data

| Туре                | GGP300/350/85 Grout Station    |
|---------------------|--------------------------------|
| Voltage             | 3 phase, 380V, 50HZ            |
| Dimensions          | 2100x2030x1700mm               |
| Weight              | 1250kg                         |
| Mixer               |                                |
| Capacity            | 300L                           |
| Power               | 9kw                            |
| Rated Rev.          | 1500rpm                        |
| <b>Agitator</b>     |                                |
| Volume              | 350L                           |
| Power               | 1.5kw                          |
| Rated Rev.          | 36rpm                          |
| Pump                |                                |
| Туре                | Hydraulic Plunger pump         |
| Pressure and Output | 24 Bar (low pressure) 85L/min  |
|                     | 50 Bar (high pressure) 55L/min |