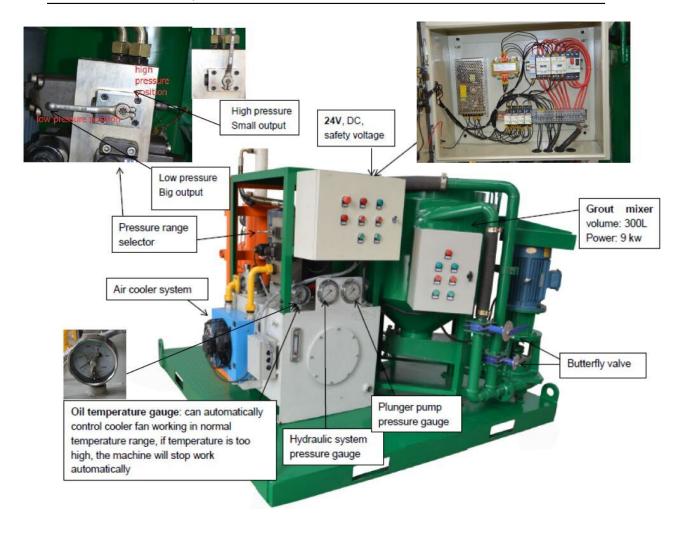

# **Detailed parts**

#### **Feature**

- 1. Compact size, It is combination of mixer, agitator and hydraulic plunger grout pump in one base frame;
- 2. Have low pressure and high pressure, stepless speed regulation;
- 3. Yuken relief valve and directional valve for hydraulic system of grout pump;
- 4. Butterfly valve of mixer and agitator;
- 5. Oil temperature gauge can automatically control cooler fan working in normal temperature range, if temperature is too high, the machine will stop work automatically;
- 6. Operation and maintenance are simple;
- 7. With ISO, CE certificate.

# Technical data

| Туре                | GGP300/350/85 Grout Station    |
|---------------------|--------------------------------|
| Voltage             | 3 phase, 380V, 50HZ            |
| Dimensions          | 2100x2030x1700mm               |
| Weight              | 1250kg                         |
| Mixer               |                                |
| Capacity            | 300L                           |
| Power               | 9kw                            |
| Rated Rev.          | 1500rpm                        |
| <b>Agitator</b>     |                                |
| Volume              | 350L                           |
| Power               | 1.5kw                          |
| Rated Rev.          | 36rpm                          |
| Pump                |                                |
| Туре                | Hydraulic Plunger pump         |
| Pressure and Output | 24 Bar (low pressure) 85L/min  |
|                     | 50 Bar (high pressure) 55L/min |