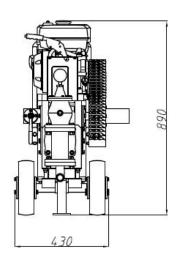

# **Technical Data**

| Model                 | GGP25/15       |
|-----------------------|----------------|
| Output Capacity       | 25L/min        |
| Working Pressure      | 15bar          |
| Piston Diameter       | 110mm          |
| Piston Stroke         | 42mm           |
| Cycle                 | 90/time        |
| Gasoline Engine Power | 4.8Kw          |
| Outlet Diameter       | 25/32mm        |
| Inlet Diameter        | 19/25mm        |
| Weight                | 120Kg          |
| Dimension             | 1135x525x890mm |

# **Construction and dimension**