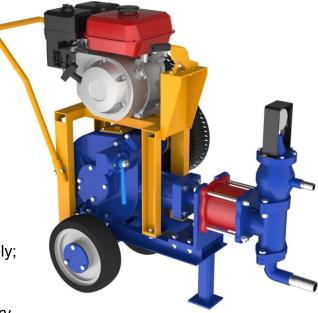

### Description

GGP25/15 is small type gasoline engine grout pump. The piston is driven by the gasoline engine to produce reciprocating motion, and the cement slurry is sucked into the air chamber by the suction valve, discharged through and the pump a wide cylinder. lt has range of applications, can be grouted various lowviscosity slurry materials with good fluidity, such as cement slurry and chemical slurry.

#### Feature

- Small size, light weight, easy to move;
- Gasoline engine, don't need electric supply;
- Simple structure, durable;
- Grouting cement slurry and chemical slurry.

 Gaode Equipment Co., Ltd.