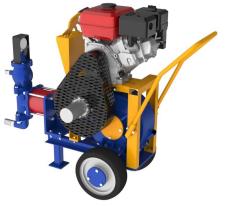

### Description

GGP25/15 is small type gasoline engine grout pump. The piston is driven by the gasoline engine to produce reciprocating motion, and the cement slurry is sucked into the air chamber by the suction valve, discharged through and the pump a wide cylinder. lt has range of applications, can be grouted various lowviscosity slurry materials with good fluidity, such as cement slurry and chemical slurry.

#### Feature

- Small size, light weight, easy to move;
- Gasoline engine, don't need electric supply;
- Simple structure, durable;
- Grouting cement slurry and chemical slurry.

 Gaode Equipment Co., Ltd.