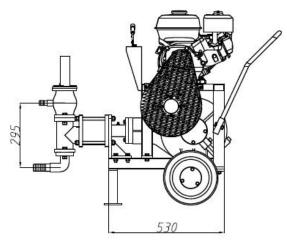

# **Construction and dimension**

# **Technical Data**

| Model                 | GGP25/15       |
|-----------------------|----------------|
| Output Capacity       | 25L/min        |
| Working Pressure      | 15bar          |
| Piston Diameter       | 110mm          |
| Piston Stroke         | 42mm           |
| Cycle                 | 90/time        |
| Gasoline Engine Power | 4.8Kw          |
| Outlet Diameter       | 25/32mm        |
| Inlet Diameter        | 19/25mm        |
| Weight                | 120Kg          |
| Dimension             | 1135x525x890mm |