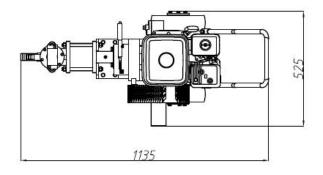

# **Construction and dimension**

# **Technical Data**

| Model                 | GGP25/15       |
|-----------------------|----------------|
| Output Capacity       | 25L/min        |
| Working Pressure      | 15bar          |
| Piston Diameter       | 110mm          |
| Piston Stroke         | 42mm           |
| Cycle                 | 90/time        |
| Gasoline Engine Power | 4.8Kw          |
| Outlet Diameter       | 25/32mm        |
| Inlet Diameter        | 19/25mm        |
| Weight                | 120Kg          |
| Dimension             | 1135x525x890mm |