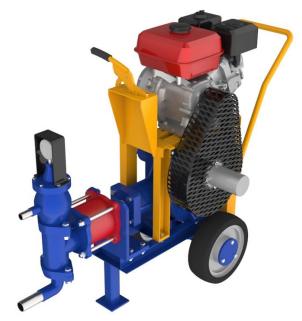

### Description

GGP25/15 is small type gasoline engine grout pump. The piston is driven by the gasoline engine to produce reciprocating motion, and the cement slurry is sucked into the air chamber by the suction valve, discharged through and the pump a wide cylinder. lt has range of applications, can be grouted various lowviscosity slurry materials with good fluidity, such as cement slurry and chemical slurry.

#### Feature

- Small size, light weight, easy to move;
- Gasoline engine, don't need electric supply;
- Simple structure, durable;
- Grouting cement slurry and chemical slurry.

 Gaode Equipment Co., Ltd.