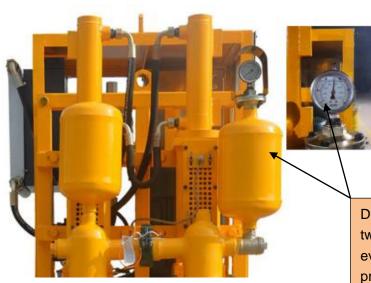

Double-Plunger plus two pulsation damper, even in 5MPa, the flow pressure surge is kept in low