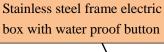

#### Feature:

 $\triangleright$ 

- The Plunger Pump System

  Comparing with the piston pump system, the plunger system does not require any close tolerance parts such as cylinders or precise piston seals, etc. The plunger is sealed by a simple maintenance-free seal;
- Double Plungers and acting;
- Vertical type pump with compact size;
- Hydraulic drive
   Safely releasing pressure when pumping block;
- Ball valve;
- > up to 8mm particle size;
- Low wear plunger system;
- Low flow pressure surge system.