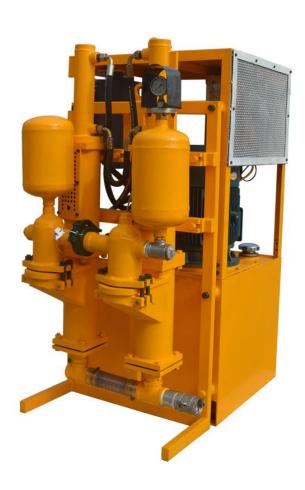

## GGM50/80PLD-E Double-Plunger Hydraulic Grout Pump

#### Description:

GGM50/80PLD-E Double-Plunger hydraulic Grout Pump is designed with two low-wear plunger pump. With the features of double acting, ball valves, low pressure surge, variable pressure and flow. Therefore, this pump is suitable for all grouting work, up to 8mm particle size, such as, for the pumping of backfill mortar behind tunnel liners, grouting in soil, earth foundation stabilization, waterproofing, tunnel lining, underwater foundations, bridge decks, deep well casing, slope line grouting, etc.

#### Feature:

 $\triangleright$ 

- The Plunger Pump System

  Comparing with the piston pump system, the plunger system does not require any close tolerance parts such as cylinders or precise piston seals, etc. The plunger is sealed by a simple maintenance-free seal;
- Double Plungers and acting;
- Vertical type pump with compact size;
- Hydraulic drive
   Safely releasing pressure when pumping block;
- Ball valve;
- > up to 8mm particle size;
- Low wear plunger system;
- Low flow pressure surge system.