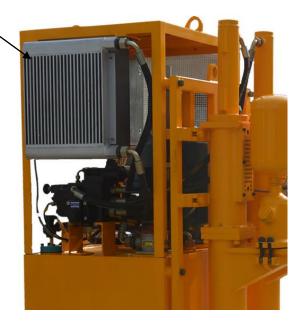

| 190mm           |
| Inlet Dia.                                               | 2"              |
| Outlet Dia.                                              | BSP1.5"         |
| Power Unit                                               | 11kW            |
| Transmission                                             | Hydraulic drive |
| Max. particle size                                       | 8mm             |
| Chassis                                                  | Skid            |
| Note: double cylinders double plunger vertical type pump |                 |
| Pressure and flow could be adjustable step-less          |                 |









Double-Plunger plus two pulsation damper, even in 5MPa, the flow pressure surge is kept in low

### Hydraulic oil air cooler















# Gaode Equipment Co., Ltd.

Add: No.9, Building 14, Yard No.4, Fengqing Road, Jinshui District,

Zhengzhou, Henan China

P.C.: 450000

Tel: +86-371-55951660 Fax: +86-371-63526676

Email: <a href="mailto:info@gaodetec.com">info@gaodetec.com</a>
Web: <a href="mailto:www.gaodetec.com">www.gaodetec.com</a>