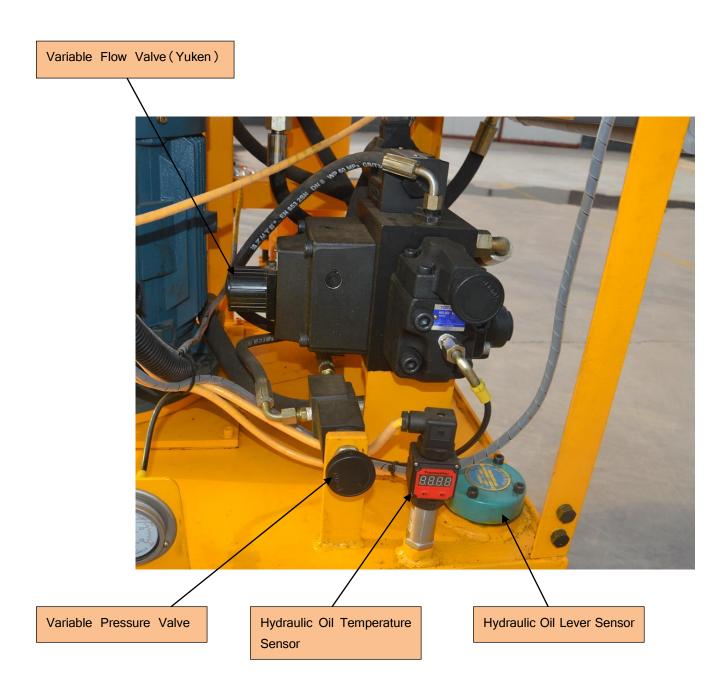

#### Feature:

 $\triangleright$ 

- The Plunger Pump System

  Comparing with the piston pump system, the plunger system does not require any close tolerance parts such as cylinders or precise piston seals, etc. The plunger is sealed by a simple maintenance-free seal;
- Double Plungers and acting;
- Vertical type pump with compact size;
- Hydraulic drive
   Safely releasing pressure when pumping block;
- Ball valve;
- > up to 8mm particle size;
- Low wear plunger system;
- Low flow pressure surge system.