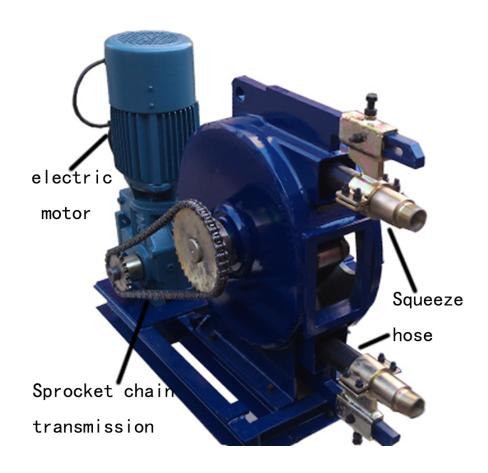

# 3) The transmission type

A- cycloidal pinwheel reducer gear box

B- spiral bevel gear (SEW series)

C- sprocket chain transmission