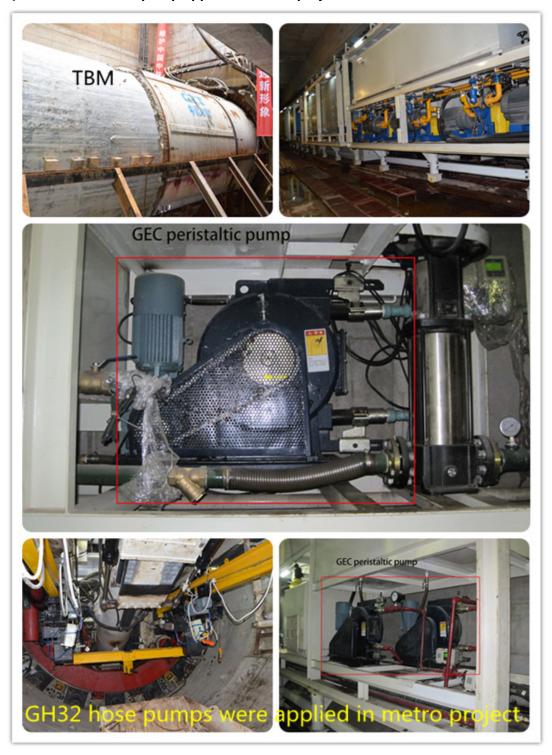

#### 5) GH89-610C hose pump applied in metro project

Gaode Equipment Co., Ltd.

Add: No.9, Building 14, Yard No.4, Fengqing Road, Jinshui District, Zhengzhou, Henan

China P.C.: 450000

Tel:+86-371-55951310/55951210/55951290/55951660