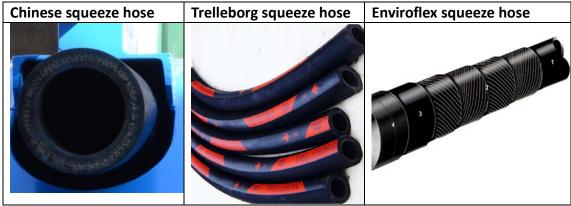

olume of fluid pumped through the tube.



## **Pump Features:**

- Reversibility
- Sealessness and valveless
- Abrasion resistance
- Self priming with high suction
- With 1% repeat precision
- Corrosion-resistant
- Easy to clean
- Can run dry without damage
- Peristaltic tube is the only consumption part



## **GH89-610C** Hose Pump Specification:

| Туре            | GH89-610C           |
|-----------------|---------------------|
| Max. ouput      | 240L/min            |
| Rotation        | 45RPM               |
| Squeeze hose ID | 89mm                |
| Max. pressure   | 1.0Mpa              |
| Voltage         | 3 phase, 380V, 50HZ |
| Power           | 22KW                |

#### **Pictures:**

## 1) the comparison of pump core



## 2) There are three types squeeze hose for choose



# 3) The transmission type



A- cycloidal pinwheel reducer gear box



B- spiral bevel gear (SEW series)



C- sprocket chain transmission

## 4) GH89-610C pump in difference angles





#### 5) GH89-610C hose pump applied in metro project



Gaode Equipment Co., Ltd.

Add: No.9, Building 14, Yard No.4, Fengqing Road, Jinshui District, Zhengzhou, Henan

China P.C.: 450000

Tel:+86-371-55951310/55951210/55951290/55951660

Fax: +86-371-63526676

Email: <a href="mailto:info@gaodetec.com">info@gaodetec.com</a> <a href="mailto:lena@gaodetec.com">lena@gaodetec.com</a> <a href="mailto:www.gaodetec.com">www.gaodetec.com</a> <a href="mailto:www.gaodetec.com">www.gaodetec.com</a> <a href="mailto:www.gaodetec.com">www.gaodetec.com</a> <a href="mailto:www.gaodetec.com">www.gaodetec.com</a> <a href=