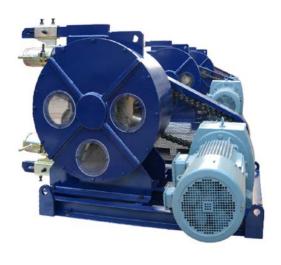

ision
- Corrosion-resistant
- Easy to clean
- Can run dry without damage
- Peristaltic tube is the only consumption part



## **GH89-610C** Hose Pump Specification:

| Туре            | GH89-610C           |
|-----------------|---------------------|
| Max. ouput      | 240L/min            |
| Rotation        | 45RPM               |
| Squeeze hose ID | 89mm                |
| Max. pressure   | 1.0Mpa              |
| Voltage         | 3 phase, 380V, 50HZ |
| Power           | 22KW                |

#### **Pictures:**

## 1) the comparison of pump core



## 2) There are three types squeeze hose for choose



# 3) The transmission type



A- cycloidal pinwheel reducer gear box



B- spiral bevel gear (SEW series)



C- sprocket chain transmission

## 4) GH89-610C pump in difference angles





#### 5) GH89-610C hose pump applied in metro project



Gaode Equipment Co., Ltd.

Add: No.9, Building 14, Yard No.4, Fengqing Road, Jinshui District, Zhengzhou, Henan

China P.C.: 450000

Tel:+86-371-55951310/55951210/55951290/55951660

Fax: +86-371-63526676

Email: <a href="mailto:info@gaodetec.com">info@gaodetec.com</a> <a href="mailto:lena@gaodetec.com">lena@gaodetec.com</a> <a href="mailto:www.gaodetec.com">www.gaodetec.com</a> <a href="mailto:www.gaodetec.com">www.gaodetec.com</a> <a href="mailto:www.gaodetec.com">www.gaodetec.com</a> <a href="mailto:www.gaodetec.com">www.gaodetec.com</a> <a href="mailto:www.gaodetec.com">www.gaodetec.com</a> <a href="mailto:www.gaodetec.com">www.grout-pumps.com</a>