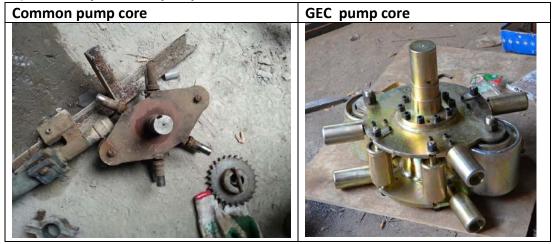

n of the rotor, enabling a precise measurement of the volume of fluid pumped through the tube.



## **Pump Features:**

- Reversibility
- Sealessness and valveless
- Abrasion resistance
- Self priming with high suction
- With 1% repeat precision
- Corrosion-resistant
- Easy to clean
- Can run dry without damage
- Peristaltic tube is the only consumption part



## **GH89-610C** Hose Pump Specification:

| Туре            | GH89-610C           |
|-----------------|---------------------|
| Max. ouput      | 240L/min            |
| Rotation        | 45RPM               |
| Squeeze hose ID | 89mm                |
| Max. pressure   | 1.0Mpa              |
| Voltage         | 3 phase, 380V, 50HZ |
| Power           | 22KW                |

#### **Pictures:**

## 1) the comparison of pump core



## 2) There are three types squeeze hose for choose



# 3) The transmission type



A- cycloidal pinwheel reducer gear box



B- spiral bevel gear (SEW series)



C- sprocket chain transmission

## 4) GH89-610C pump in difference angles





#### 5) GH89-610C hose pump applied in metro project



Gaode Equipment Co., Ltd.

Add: No.9, Building 14, Yard No.4, Fengqing Road, Jinshui District, Zhengzhou, Henan

China P.C.: 450000

Tel:+86-371-55951310/55951210/55951290/55951660

Fax: +86-371-63526676

Email: <a href="mailto:info@gaodetec.com">info@gaodetec.com</a> <a href="mailto:lena@gaodetec.com">lena@gaodetec.com</a> <a href="mailto:www.gaodetec.com">www.gaodetec.com</a> <a href="mailto:www.gaodetec.com">www.gaodetec.com</a> <a href="mailto:www.gaodetec.com">www.gaodetec.com</a> <a href=