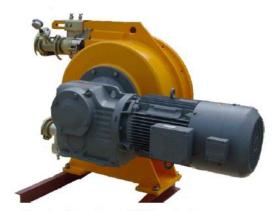

# 3) The transmission type

A- cycloidal pinwheel reducer gear box

B- spiral bevel gear (SEW series)

C- sprocket chain transmission