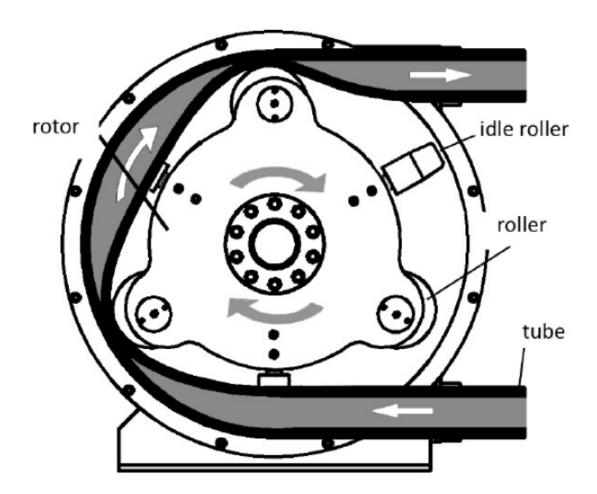

#### Working principle:

GEC heavy-duty industries hose pump is a kind of peristaltic pump. An elastomeric tube is squeezed along a length by rollers that push the fluid contained within. The tube's restitution after squeezing produces a vacuum that draws fluid continuously into the tube. This creates a gentle pumping action that doesn't cause any damage to the product. Contaminations are avoided because the fluid is contained within the tube. The pump employs a rotor with rollers mounted on it that continually compress and occlude some portion of the tube. This action moves the fluid through the tube with a constant rate of displacement for each revolution of the rotor, enabling a precise measurement of the volume of fluid pumped through the tube.