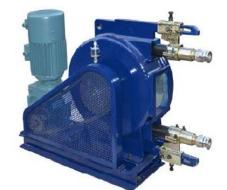

- Abrasion resistance
- Self priming with high suction
- With 1% repeat precision
- Corrosion-resistant
- Easy to clean
- Can run dry without damage
- Peristaltic tube is the only consumption part



## **GH89-610C** Hose Pump Specification:

| Туре            | GH89-610C           |
|-----------------|---------------------|
| Max. ouput      | 240L/min            |
| Rotation        | 45RPM               |
| Squeeze hose ID | 89mm                |
| Max. pressure   | 1.0Mpa              |
| Voltage         | 3 phase, 380V, 50HZ |
| Power           | 22KW                |

#### **Pictures:**

## 1) the comparison of pump core



## 2) There are three types squeeze hose for choose



# 3) The transmission type



A- cycloidal pinwheel reducer gear box



B- spiral bevel gear (SEW series)



C- sprocket chain transmission

## 4) GH89-610C pump in difference angles





#### 5) GH89-610C hose pump applied in metro project



Gaode Equipment Co., Ltd.

Add: No.9, Building 14, Yard No.4, Fengqing Road, Jinshui District, Zhengzhou, Henan

China P.C.: 450000

Tel:+86-371-55951310/55951210/55951290/55951660

Fax: +86-371-63526676

Email: <a href="mailto:info@gaodetec.com">info@gaodetec.com</a> <a href="mailto:lena@gaodetec.com">lena@gaodetec.com</a> <a href="mailto:www.gaodetec.com">www.gaodetec.com</a> <a href="mailto:www.gaodetec.com">www.gaodetec.com</a> <a href="mailto:www.gaodetec.com">www.gaodetec.com</a> <a href="mailto:www.gaodetec.com">www.gaodetec.com</a> <a href="mailto:www.gaodetec.com">www.gaodetec.com</a> <a href="mailto:www.gaodetec.com">www.grout-pumps.com</a>