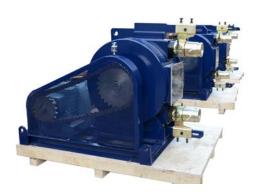

ion
- Corrosion-resistant
- Easy to clean
- Can run dry without damage
- Peristaltic tube is the only consumption part



## **GH89-610C** Hose Pump Specification:

| Туре            | GH89-610C           |
|-----------------|---------------------|
| Max. ouput      | 240L/min            |
| Rotation        | 45RPM               |
| Squeeze hose ID | 89mm                |
| Max. pressure   | 1.0Mpa              |
| Voltage         | 3 phase, 380V, 50HZ |
| Power           | 22KW                |

#### **Pictures:**

## 1) the comparison of pump core



## 2) There are three types squeeze hose for choose



# 3) The transmission type



A- cycloidal pinwheel reducer gear box



B- spiral bevel gear (SEW series)



C- sprocket chain transmission

## 4) GH89-610C pump in difference angles





#### 5) GH89-610C hose pump applied in metro project



Gaode Equipment Co., Ltd.

Add: No.9, Building 14, Yard No.4, Fengqing Road, Jinshui District, Zhengzhou, Henan

China P.C.: 450000

Tel:+86-371-55951310/55951210/55951290/55951660

Fax: +86-371-63526676

Email: <a href="mailto:info@gaodetec.com">info@gaodetec.com</a> <a href="mailto:lena@gaodetec.com">lena@gaodetec.com</a> <a href="mailto:www.gaodetec.com">www.gaodetec.com</a> <a href="mailto:www.gaodetec.com">www.gaodetec.com</a> <a href="mailto:www.gaodetec.com">www.gaodetec.com</a> <a href="mailto:www.gaodetec.com">www.gaodetec.com</a> <a href="mailto:www.gaodetec.com">www.gaodetec.com</a> <a href="mailto:www.gaodetec.com">www.grout-pumps.com</a>