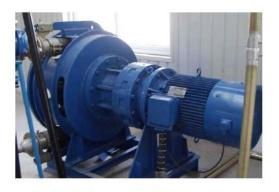

# 3) The transmission type

A- cycloidal pinwheel reducer gear box

B- spiral bevel gear (SEW series)

C- sprocket chain transmission