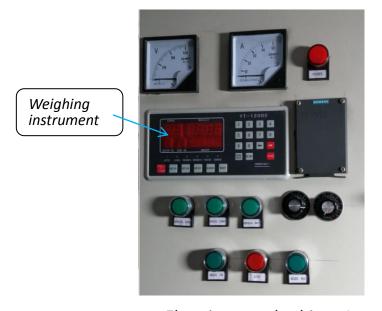

45rpm                           |
| Agitator                 | Volume           | 650L                            |
|                          | Power            | 1.5KW, 3 phase, 380V, 50Hz      |
| High-tech pumping system | Output           | 8m³/h, 20bar pumping pressure   |
|                          | Power            | 7.5Kw, 3 phase, 380V, 50Hz      |
|                          | Pumping distance | Vertical: 130m; Horizontal:250m |
| Foam generator           | Foam output      | 600L/min                        |
|                          | Air pressure     | 6 bar                           |
| Dimension                | 2400×1900×1960mm |                                 |
| Weight                   | 1200kg           |                                 |











Foam generator



Electric control cabinet 1



Electric control cabinet 2





## Gaode Equipment Co., Ltd.

Add: No.9, Building 14, Yard No.4, Fengqing Road, Jinshui District,

Zhengzhou, Henan China

P.C.: 450000

Tel: +86-371-55951660 Fax: +86-371-63526676

Email: <a href="mailto:info@gaodetec.com">info@gaodetec.com</a>
Web: <a href="mailto:www.gaodetec.com">www.gaodetec.com</a>