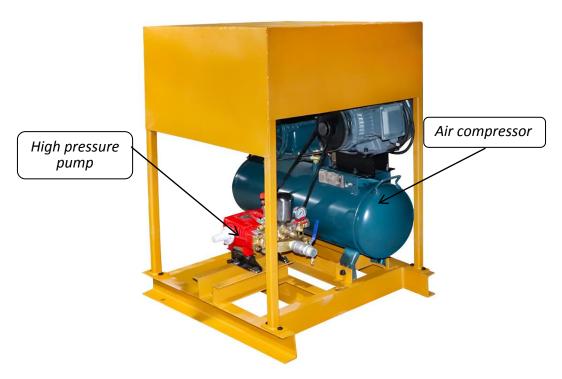

#### **Main Features**

- Auto batching system; material weight mixing ratio precise, simple operation, saving labor, great reliability;
- Heavy duty and powerful mixer, easily to mix sand, cement, water and foam agent, as well as high efficiency to achieve continuous mixing and continuous work;
- Powerful pumping system, up to 20bar high pumping pressure to meet high floor pumping requirement(up to 35 storeys);
- Foam agent can be added into the mixer continuously, high working efficiency.

#### **Technical Parameter**

| Model                    | GFC1000-H        |                                 |
|--------------------------|------------------|---------------------------------|
| Items                    | Specification    |                                 |
| Mixer                    | Volume           | 600L                            |
|                          | Power            | 7.5Kw, 3 phase, 380V, 50Hz      |
|                          | Speed            | 45rpm                           |
| Agitator                 | Volume           | 650L                            |
|                          | Power            | 1.5KW, 3 phase, 380V, 50Hz      |
| High-tech pumping system | Output           | 8m³/h, 20bar pumping pressure   |
|                          | Power            | 7.5Kw, 3 phase, 380V, 50Hz      |
|                          | Pumping distance | Vertical: 130m; Horizontal:250m |
| Foam generator           | Foam output      | 600L/min                        |
|                          | Air pressure     | 6 bar                           |
| Dimension                | 2400×1900×1960mm |                                 |
| Weight                   | 1200kg           |                                 |