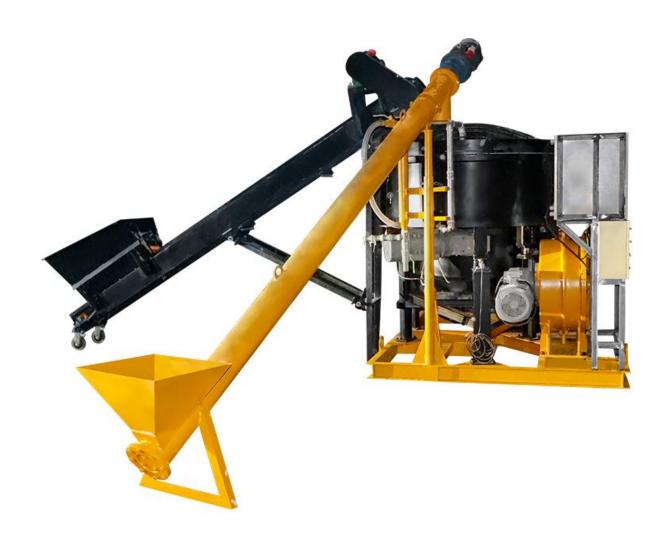

# **GFC1000-H Foam concrete machine**

### **Product Description**

GFC1000-H Foam cement machine for roof and floor insulation is composed of mixer, agitator, foam generator, hose pump, equipped with screw feeder, belt conveyor and submersible pump. The equipment is equipped with a weighing sensor and automatic batching system, which can set each batching weight and realize automatic feeding and full mixing.

#### **Technical Parameter**

| Model                    | GFC1000-H        |                                 |
|--------------------------|------------------|---------------------------------|
| Items                    | Specification    |                                 |
| Mixer                    | Volume           | 600L                            |
|                          | Power            | 7.5Kw, 3 phase, 380V, 50Hz      |
|                          | Speed            | 45rpm                           |
| Agitator                 | Volume           | 650L                            |
|                          | Power            | 1.5KW, 3 phase, 380V, 50Hz      |
| High-tech pumping system | Output           | 8m³/h, 20bar pumping pressure   |
|                          | Power            | 7.5Kw, 3 phase, 380V, 50Hz      |
|                          | Pumping distance | Vertical: 130m; Horizontal:250m |
| Foam generator           | Foam output      | 600L/min                        |
|                          | Air pressure     | 6 bar                           |
| Dimension                | 2400×1900×1960mm |                                 |
| Weight                   | 1200kg           |                                 |