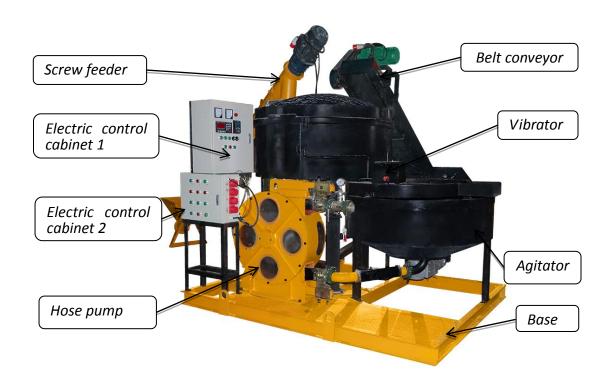

### **Product Description**

GFC1000-H Foam cement machine for roof and floor insulation is composed of mixer, agitator, foam generator, hose pump, equipped with screw feeder, belt conveyor and submersible pump. The equipment is equipped with a weighing sensor and automatic batching system, which can set each batching weight and realize automatic feeding and full mixing.

The process is completely controlled by the auto-weighing system. After the preparation work is completed, press the automatic button to start the automatic working. The mixer is started to mixing. Sand, cement, water and foaming agent are loaded in turn and mixed quickly after reaching the set weight. After the mixing is even, open the discharge door. The mixture flow down into the lower screen of the agitator. The low speed mixing blades are equipped in this agitator. After the mixture completely flow down, close the door and continue the next batch mixing. At the same time, start the hose pump to pump the foam concrete mixture to the work site.

Foam generator

Electric control cabinet 1

Electric control cabinet 2