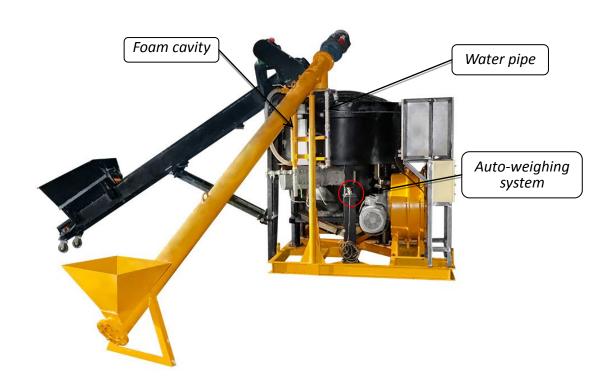

### **Product Description**

GFC1000-H Foam cement machine for roof and floor insulation is composed of mixer, agitator, foam generator, hose pump, equipped with screw feeder, belt conveyor and submersible pump. The equipment is equipped with a weighing sensor and automatic batching system, which can set each batching weight and realize automatic feeding and full mixing.

The process is completely controlled by the auto-weighing system. After the preparation work is completed, press the automatic button to start the automatic working. The mixer is started to mixing. Sand, cement, water and foaming agent are loaded in turn and mixed quickly after reaching the set weight. After the mixing is even, open the discharge door. The mixture flow down into the lower screen of the agitator. The low speed mixing blades are equipped in this agitator. After the mixture completely flow down, close the door and continue the next batch mixing. At the same time, start the hose pump to pump the foam concrete mixture to the work site.