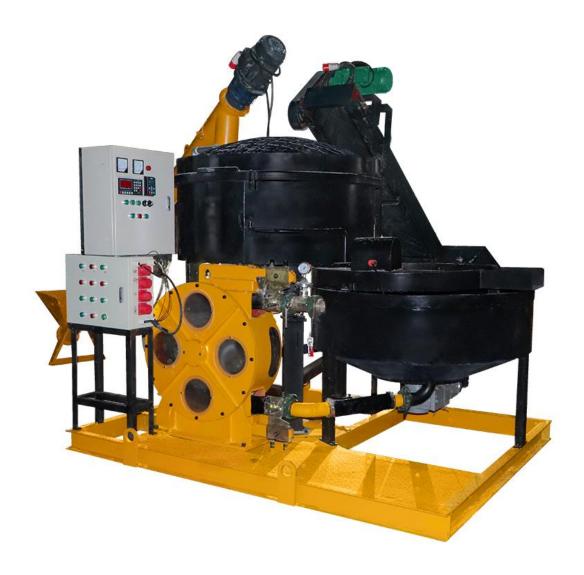

### **Product Description**

GFC1000-H Foam cement machine for roof and floor insulation is composed of mixer, agitator, foam generator, hose pump, equipped with screw feeder, belt conveyor and submersible pump. The equipment is equipped with a weighing sensor and automatic batching system, which can set each batching weight and realize automatic feeding and full mixing.

#### **Technical Parameter**

| Model                    | GFC1000-H        |                                 |
|--------------------------|------------------|---------------------------------|
| Items                    | Specification    |                                 |
| Mixer                    | Volume           | 600L                            |
|                          | Power            | 7.5Kw, 3 phase, 380V, 50Hz      |
|                          | Speed            | 45rpm                           |
| Agitator                 | Volume           | 650L                            |
|                          | Power            | 1.5KW, 3 phase, 380V, 50Hz      |
| High-tech pumping system | Output           | 8m³/h, 20bar pumping pressure   |
|                          | Power            | 7.5Kw, 3 phase, 380V, 50Hz      |
|                          | Pumping distance | Vertical: 130m; Horizontal:250m |
| Foam generator           | Foam output      | 600L/min                        |
|                          | Air pressure     | 6 bar                           |
| Dimension                | 2400×1900×1960mm |                                 |
| Weight                   | 1200kg           |                                 |