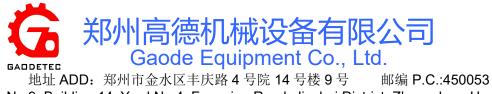

# Small type membrane filter press

Membrane filter press adopts international advanced TPE membrane technology so that it ensures stable performance and long life-span, and widely used for various industries. **Especially for viscous materials, it has a unique filtering effect.** 

Cake from membrane filter press can be secondly squeezed under max 1.6Mpa by water to realize the lowest cake residual moisture.

Membrane filter press is one kind filter press that using the membrane filter plates. In the process of operation, in the end of feeding the material, high hydraulic liquid or gas(0.8-2.0mpa) medium can enter into membrane plate, then the whole membrane will expand to compress filter cake, and filter cake will be further dewatered, which is usually called membrane squeeze