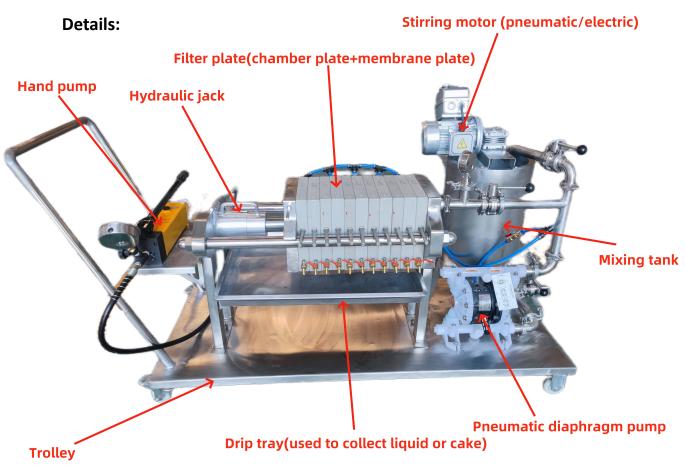

#### Features:

A. The whole machine is wrapped in stainless steel 304, clean and hygienic, suitable for

laboratories and pharmaceutical industries

B. Comes with a drip tray, which can be used to recover filter cake and filtrate

C. The whole machine is small in size and light in weight, and the trolley design is easy to

move

D. The use of low pressure filtration and high pressure can greatly shorten the entire

filtration cycle.

E. The material is TPE elastomer, the feeding pressure can reach 1MPa, and the pressing

pressure can reach 1.6MPa.

F. The moisture content is greatly reduced, saving subsequent costs.

G. Squeeze can choose air, inert gas, water, oil and other fluid media to meet the needs of different industries.