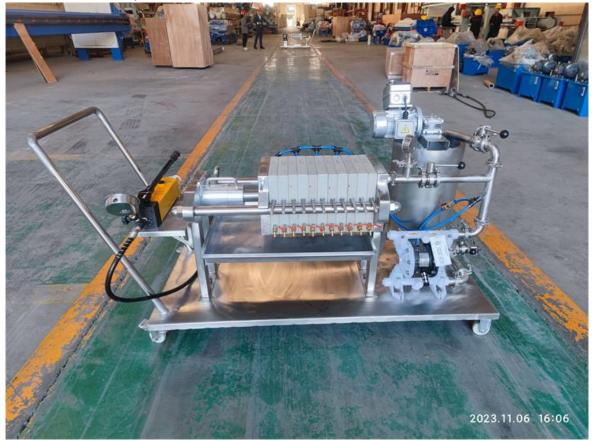

# Small type membrane filter press

Membrane filter press adopts international advanced TPE membrane technology so that it ensures stable performance and long life-span, and widely used for various industries. **Especially for viscous materials, it has a unique filtering effect.** 

#### Features:

A. The whole machine is wrapped in stainless steel 304, clean and hygienic, suitable for

laboratories and pharmaceutical industries

B. Comes with a drip tray, which can be used to recover filter cake and filtrate

C. The whole machine is small in size and light in weight, and the trolley design is easy to

move

D. The use of low pressure filtration and high pressure can greatly shorten the entire

filtration cycle.

E. The material is TPE elastomer, the feeding pressure can reach 1MPa, and the pressing