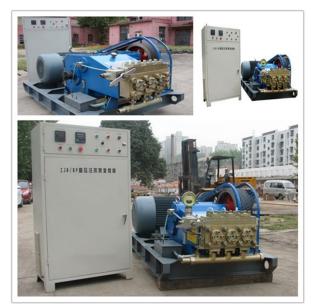

## 4. **Drilling Machine Ancillary equipment**NJB/BP-90 High Pressure Grout pump with Frequency-Conversion