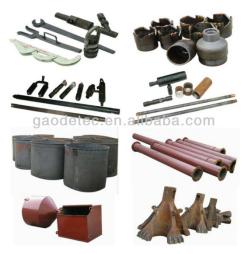

### tools of various kinds:

faucet, alloy drilling core, funnel, casings, filling catheter, hammer head, core drill pipe, joint locks, single, double or three drill rods, high-pressure hose, single pipe deflectors, single-tube nozzles, etc.