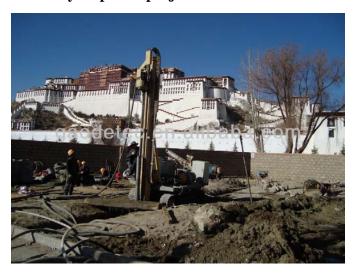

# 3. Application of XL-50 Drilling Machine: Construction site

hydropower project

• Jet grouting construction site