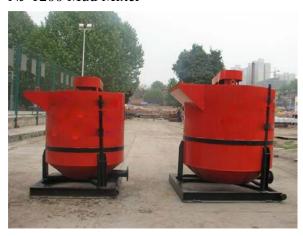

| 20MPa                                  |
| Auxiliary pump pressure                          | 20MPa                                  |
| Power unit                                       | 22KW                                   |
| Overall dimensions(L*W*H) Working                | 2600x1800x4600 (mm)                    |
| Overall dimensions(L*W*H) Moving                 | 4600x1800x1780 (mm)                    |
| Weight                                           | 2500kg                                 |

# 3. Application of XL-50 Drilling Machine: Construction site



hydropower project



• Jet grouting construction site



## 4. **Drilling Machine Ancillary equipment**NJB/BP-90 High Pressure Grout pump with Frequency-Conversion



### NJ-1200 Mud Mixer



### tools of various kinds:

faucet, alloy drilling core, funnel, casings, filling catheter, hammer head, core drill pipe, joint locks, single, double or three drill rods, high-pressure hose, single pipe deflectors, single-tube nozzles, etc.