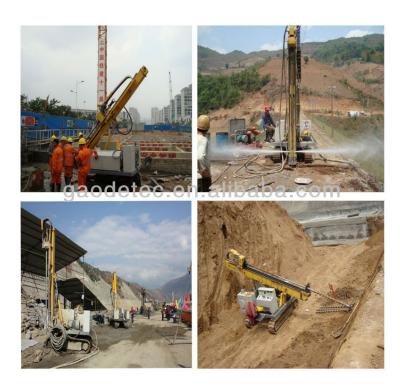

# 3. Application of XL-50 Drilling Machine: Construction site

hydropower project

• Jet grouting construction site