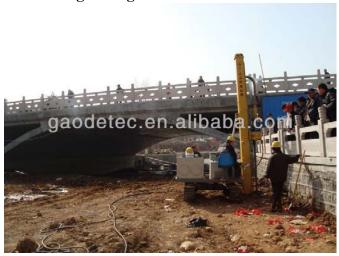

# 3. Application of XL-50 Drilling Machine: Construction site

hydropower project

• Jet grouting construction site