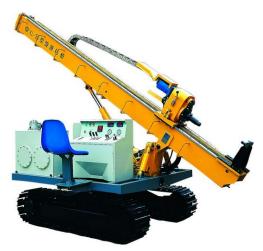

### **XL-50 Track Type Rotating-Jet Drilling Machine**

### **Introduction of XL-50 Track Type Rotating-Jet Drilling Machine**

**XL-50 Track Type Rotating-Jet Drilling Machine** mainly can be applied on ground treatment and stabilization of railway, highway, bridge, dam, industrial and civil buildings, also used in shallow core drilling and engineering geological drilling, etc.

### 1. Features of XL-50 Drilling Machine

- Powerful
- Top-drive head driven by hydraulic, stepless speed regulation, high efficiency and low labor intensity
- Variable hydraulic system with load feedback, low energy consumment
- First use special valve fixed position by friction, satiable for jet grouting technic
- Top-drive head has wide range of rotary speed, meet varying layer and drilling technology
- With track chassis, easy and speedy to move
- With rotary support
- Longer stroke of top-drive head, reduce auxiliary operation time
- Compact structure, centralized operation, easy and safety
- With display unit for verticality of derrick, rotaring of top-drive head and lift speed