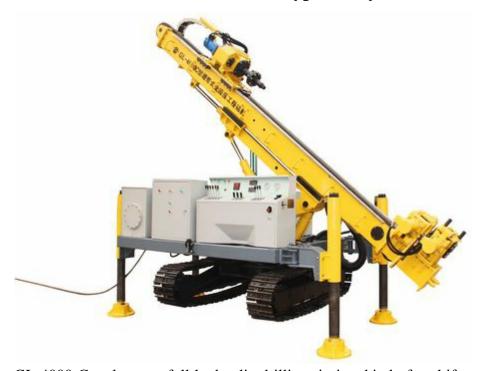

## GL-4000 Crawler-type full hydraulic drilling rig

### Introduction of GL-4000 Crawler-type full hydraulic drilling rig

GL-4000 Crawler-type full hydraulic drilling rig is a kind of multifunctional drilling rig designed and manufactured for jet grouting operation and anchor rod hole drilling. It can be used for the foundation consolidation of railway, highway, abutment, and dam foundation; tunnel pipe-shed support, foundation pit support, slope protection, anchor rod hole drilling, leaking stoppage, soft foundation treatment, geological disaster government, and jet grouting. The upright is slide and meets the construction requirement of anchor rod. Drilling with casing tube could be completed by equipped with down hole hammer and overburden drilling system.

#### 1. Features:

Pitch luffing mechanism, homework range

Variable hydraulic system with load feedback, low energy consumption

With display unit for rotating speed of top-drive head, lift speed and verticality of derrick, quickly and accurately to fix position

With track chassis and rotary device, easy and speedy to move

The major components in hydraulic system adopt the imported brand with a stable, reliable system, and they all have a long service life

Top-drive head driven by hydraulic, stepless speed regulation, high efficiency