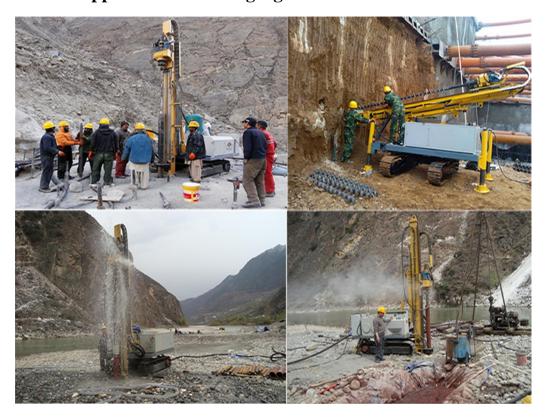

|
| Power unit                                 | 30kw                             |
| Overall dimension                          | Working:3440x2401x5270;          |
|                                            | transporting:5210x2401x2220(mm)  |
| Weight                                     | 3000kg                           |
| Main pump pressure                         | 20MPa                            |
| Auxiliary pump pressure                    | 20MPa                            |
| Column slipping stroke                     | 1000mm                           |
| Climbing capacity                          | 20 degree                        |
| Moving speed                               | 1.5km/h                          |

# 3. The Application of drilling rig: