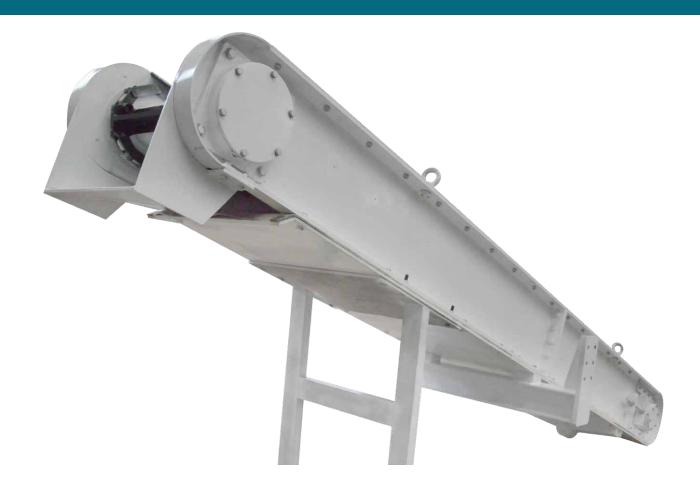

| 25°              |
| Slot width                                                                   | 500 mm           |
| Slot height                                                                  | 340 mm           |
| Scraper type                                                                 | Т                |
| Scraper space                                                                | 266 mm           |
| Hydraulic powerpack for motor                                                | 80 L/min, 10 MPa |
| Weight                                                                       | 960 KG           |
| We reserve the right to change technical specifications without prior notice |                  |

### **PICTURES:**





# GAODE EQUIPMENT CO., LTD.







Low noise with full loading

To protect the pins of the chain