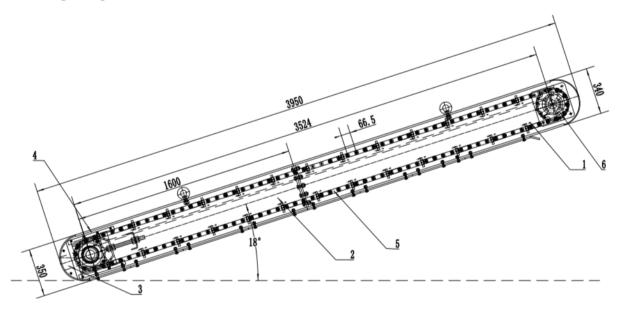

## **TECHNICAL SPECIFICATION:**

| Model                                                                        | GSC500H          |
|------------------------------------------------------------------------------|------------------|
| Output                                                                       | 10~60 m³/h       |
| Chain speed                                                                  | 0-0.7 m/s        |
| Max. tilt angle                                                              | 25°              |
| Slot width                                                                   | 500 mm           |
| Slot height                                                                  | 340 mm           |
| Scraper type                                                                 | Т                |
| Scraper space                                                                | 266 mm           |
| Hydraulic powerpack for motor                                                | 80 L/min, 10 MPa |
| Weight                                                                       | 960 KG           |
| We reserve the right to change technical specifications without prior notice |                  |