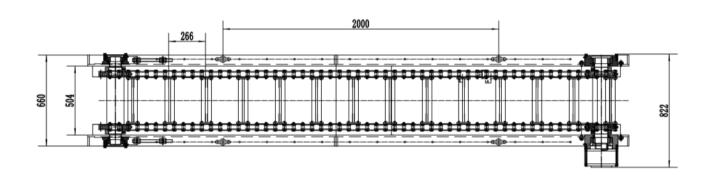

## **TECHNICAL SPECIFICATION:**

| Model                                                                        | GSC500H          |
|------------------------------------------------------------------------------|------------------|
| Output                                                                       | 10~60 m³/h       |
| Chain speed                                                                  | 0-0.7 m/s        |
| Max. tilt angle                                                              | 25°              |
| Slot width                                                                   | 500 mm           |
| Slot height                                                                  | 340 mm           |
| Scraper type                                                                 | Т                |
| Scraper space                                                                | 266 mm           |
| Hydraulic powerpack for motor                                                | 80 L/min, 10 MPa |
| Weight                                                                       | 960 KG           |
| We reserve the right to change technical specifications without prior notice |                  |