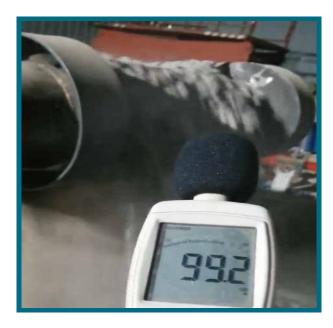

# GAODE EQUIPMENT CO., LTD.

Low noise with full loading

To protect the pins of the chain