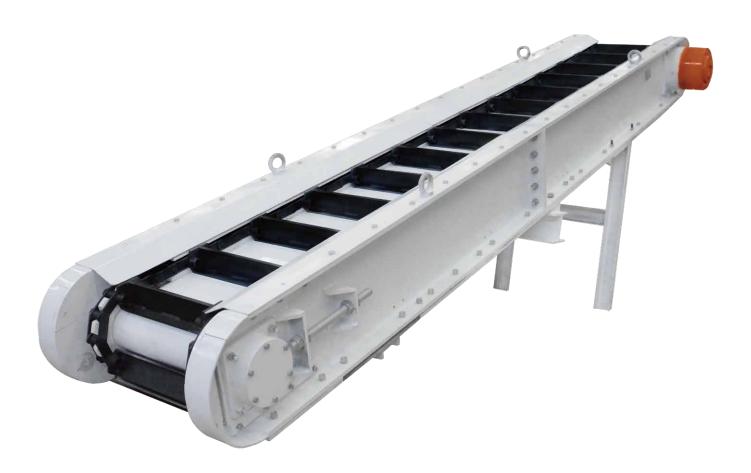

# **GSC500H SCRAPER CONVEYOR**

#### **FEATURES:**

- ★ With solid structure, to withstand the shocking, impacting, pounding of the stone, soil, coal, muck, etc.
- ★ With compact size, to be installed in a small room
- **★** To be conveyed with large tilt angle
- ★ To insert the conveyor into the material, this equipment can work without the loader
- **★** Reverse run



#### **DESCRIPTION:**

GSC500H is a heavy duty scraper conveyor driven by hydraulic motor. We our specially design it to follow our years experiences, it is for bulk material conveying equipment. It is suitable for the transportation of broken materials, ores, slag, stone, slag and other granular and small blocks. It is widely used in mining, construction, tunnel building, underground engineering, water conservancy and hydropower engineering.

#### **FEATURES:**





-hand section

-feeding section

-middle section

-scraper chain

end section

-hydraulic motor

## **TECHNICAL SPECIFICATION:**

| Model                                                                        | GSC500H          |
|------------------------------------------------------------------------------|----------------