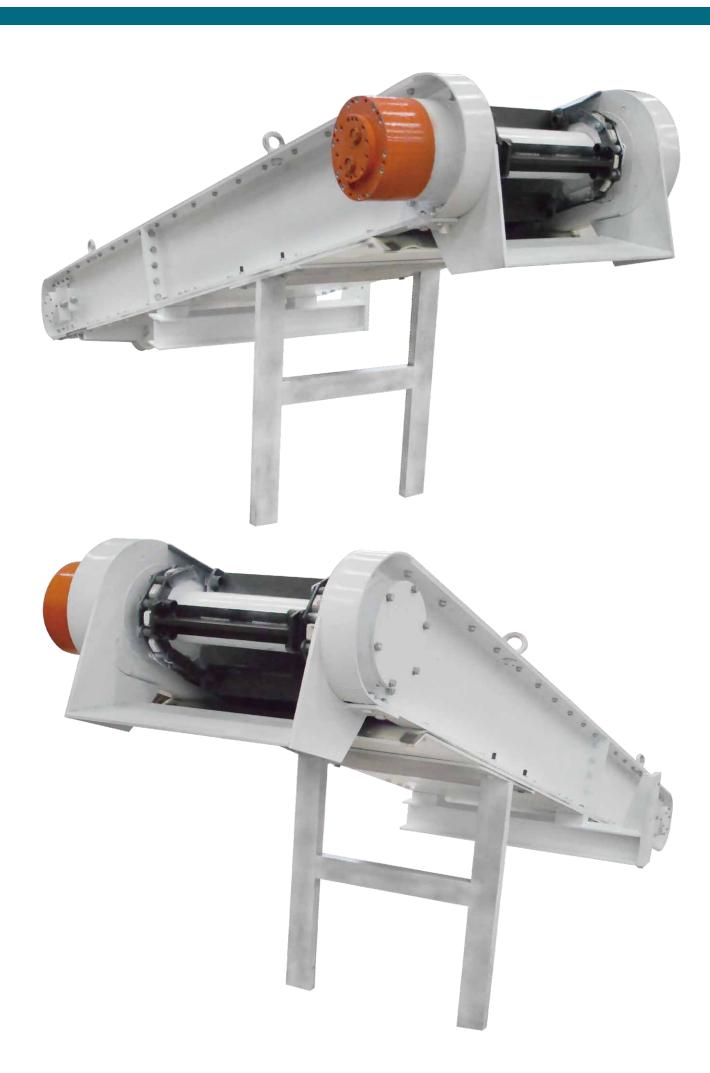

#### **FEATURES:**

-hand section

-feeding section

-middle section

-scraper chain

end section

-hydraulic motor

### **PICTURES:**