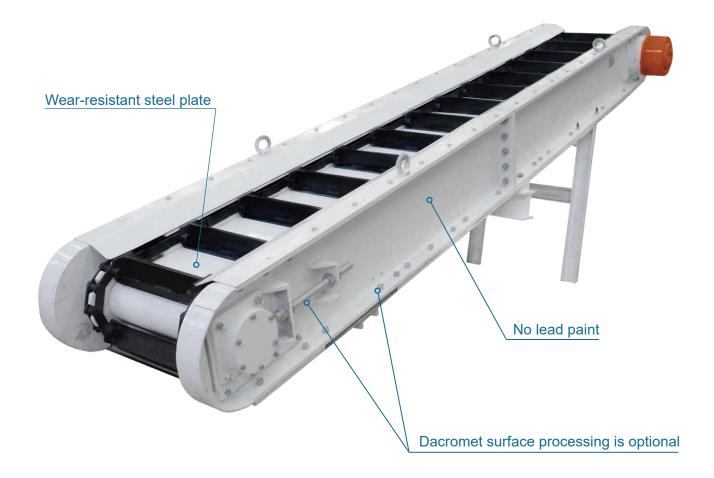

| 25°              |
| Slot width                                                                   | 500 mm           |
| Slot height                                                                  | 340 mm           |
| Scraper type                                                                 | Т                |
| Scraper space                                                                | 266 mm           |
| Hydraulic powerpack for motor                                                | 80 L/min, 10 MPa |
| Weight                                                                       | 960 KG           |
| We reserve the right to change technical specifications without prior notice |                  |

### **PICTURES:**





# GAODE EQUIPMENT CO., LTD.







Low noise with full loading

To protect the pins of the chain