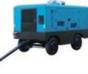

Diesel: 23kw/2200rpm single cylinder, water cooling

Dimension(L x W x H): 2200\*1250\*1600mm

Net Weight: 1190kg

If for shotcreting, need work with dosing pump and air compressor.

Cemented Carbide Wear Plate/Ring (working life more than 10000m2).