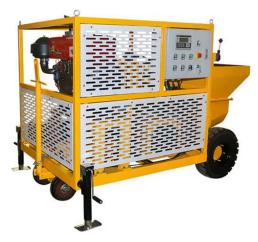

## MUCH BETTER PERFORMANCE SAFE RELIABLE

Solid tyres, feel free to move; Independent electric control cabinet; Convenient for operation and longevity of service.

Changchai L32 diesel engine Electric-start, with peed-regulating handle, quality guarantee, easy to operate.

Diesel: 23kw/2200rpm single cylinder, water cooling

Dimension(L x W x H): 2200\*1250\*1600mm

Net Weight: 1190kg

If for shotcreting, need work with dosing pump and air compressor.

Cemented Carbide Wear Plate/Ring (working life more than 10000m2).

## **Brief-introduction:**

GMP7/35D pump is one multi-purpose industrial pump developed by absorbing advanced technology from abroad, driven by diesel engine, max. output could be arrive to 7m<sup>3</sup>/h, working pressure is 35Bar, so widely used for concrete pumping or grouting and shotcreting work.