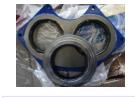

Cylinder Diameter: Ø120mm

Cylinder Stroke: 360mm

Pump Valve: S Valve

Max. Horizontal Conveying Distance: 90m

Max. Vertical Conveying Distance: 30m

Concrete Slump: 15-25cm

Conveying Hose Inner Diameter: 80/100mm

wear-resisting.