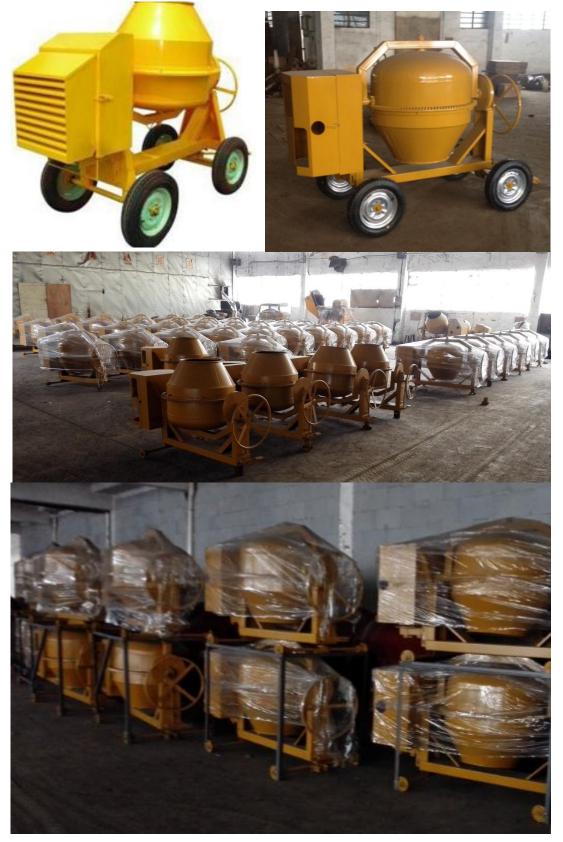

#### Technical data and image:

| Model                      | CM-350D       | CM-400D       | CM-500D        | CM-600D        |
|----------------------------|---------------|---------------|----------------|----------------|
| Diesel Engine Power        | 6HP           | 6HP           | 8HP            | 8HP            |
| Capacity:                  | 350L          | 400L          | 500L           | 600L           |
| Speed of Mixing Drum       | 30RPM         | 30RPM         | 30RPM          | 30RPM          |
| Productivity               | 5m3/h         | 6m3/h         | 8m3/h          | 9m3/h          |
| Packing size (mm)          | 1860*940*1100 | 1860*940*1200 | 2100*1040*1200 | 2100*1040*1200 |
| Weight                     | 315kg         | 325kg         | 335kg          | 355kg          |
| Quantity in 20ft container | 12PCS         | 12PCS         | 10PCS          | 10PCS          |
| Quantity in 40ft container | 26PCS         | 26PCS         | 22PCS          | 22PCS          |