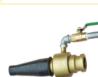

GCP8/80-30D Concrete Pump is a multi-purpose heavy-duty Swing-Valve concrete pump with air cooling diesel engine, hopper mixer, hopper vibrator, automatic lubrication and LS variable output. Concrete convey, Swing valve and hopper mixer are respectively driven by three hydraulic pump, among them, the concrete convey hydraulic pump is LS piston high pressure pump.

respectively for concrete convey, swing valve and mixer.

Specially design spraying nozzle, spraying flow is even, continuous and steady;

If for shotcreting, need work with dosing pump and air compressor.