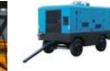

Max. Vertical Conveying Distance: 100m;

Concrete Slump: 7 -15cm

Conveying Pipe Inner Diameter: 100/80/50mm

Diesel:30kw@1800rpm 3-cylinder, air cooling

Dimension (L x W x H): 3000\*1600\*1900mm

Weight: 1650kg