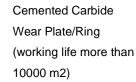

Horizontal Conveying Distance: 200m

Max. Vertical Conveying Distance: 100m;

Concrete Slump: 7 -15cm

Conveying Pipe Inner Diameter: 100/80/50mm

Diesel:30kw@1800rpm 3-cylinder, air cooling

Dimension (L x W x H): 3000\*1600\*1900mm

Weight: 1650kg

## **Applications:**

- Concrete wall construction
- masonry block filling,
- concrete wall grouting,
- concrete sidewalk
- Refractory castable&shotcrete
- Concrete shotcrete







- Tunneling construction;
- Mining support (sprayed concrete walls and ceilings)
- Swimming pool (sprayed concrete shells);
- Excavation-protection;



respectively for concrete convey, swing valve and mixer.



Specially design spraying nozzle, spraying flow is even, continuous and steady;

If for shotcreting, need work with dosing pump and air compressor.











Polyether material Piston, More wearresisting