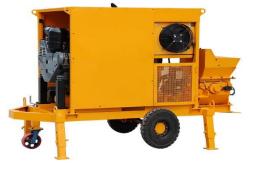

GCP8/80-30D Concrete Pump is a multi-purpose heavy-duty Swing-Valve concrete pump with air cooling diesel engine, hopper mixer, hopper vibrator, automatic lubrication and LS variable output. Concrete convey, Swing valve and hopper mixer are respectively driven by three hydraulic pump, among them, the concrete convey hydraulic pump is LS piston high pressure pump.

## Features:

- Variable output(LS)
- > Automatic Lubrication
- Vibrator in hopper
- Mixer in receiving hopper

3-cylinder air cooling diesel

24V Electric-start, with low

maintain, easy operating

engine (Deutz Tech.)

## **Technical data sheet**

Rated Output: 3-8m3/h (LS)

Pump work pressure: 80 Bars

Acceptable Max. Aggregate Size: 20mm

Cylinder diameter: Ø100mm

Cylinder Stroke: 550mm

Pump Valve: S Valve

Max. Horizontal Conveying Distance: 200m

Max. Vertical Conveying Distance: 100m;

Concrete Slump: 7 -15cm

Conveying Pipe Inner Diameter: 100/80/50mm

Diesel:30kw@1800rpm 3-cylinder, air cooling

Dimension (L x W x H): 3000\*1600\*1900mm

Weight: 1650kg