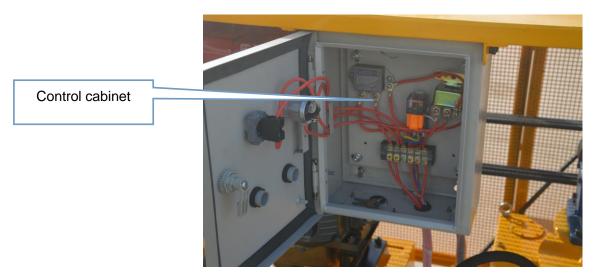

### **♦** Product Description:

GJP-63D pump station is modified by electric pump station. It is consisted on diesel engine, transmission, control cabinet, air cooling, oil tank, control valve,oil gauge, etc. The pump station matched with varied hydraulic jacks, the device can do kinds of different work, for example, lifting, pulling, pushing, extruding, pressuring and other working type. It is widely used for simple hydraulic press machine (low pressure or high pressure), bridge displacement, falling beam, changing rubber bearing, static test, pile foundation test, non-excavation works, maintenance of large equipment, factory maintenance, etc.