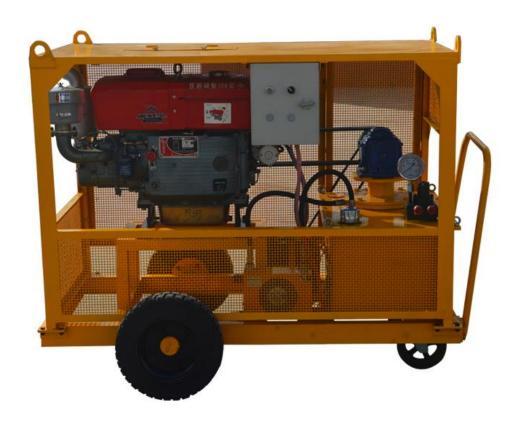

### **♦** Product Description:

GJP-63D pump station is modified by electric pump station. It is consisted on diesel engine, transmission, control cabinet, air cooling, oil tank, control valve,oil gauge, etc. The pump station matched with varied hydraulic jacks, the device can do kinds of different work, for example, lifting, pulling, pushing, extruding, pressuring and other working type. It is widely used for simple hydraulic press machine (low pressure or high pressure), bridge displacement, falling beam, changing rubber bearing, static test, pile foundation test, non-excavation works, maintenance of large equipment, factory maintenance, etc.

#### Product Feature

- 1. Diesel engine driven, electrical starting.
- 2. Two-way design.
- 3. Max pressure 70Mpa, working pressure 63Mpa.
- 4. Heavy-duty power, light weight.
- 5. Pressure regulating valve for easy adjust system pressure.
- 6. With frame, convenient for handling and protecting the pump body.
- 7. With wheels, easy moving.
- 8. Level gauge for showing oil level in the tank.

## **Product details**

24Hp Changchai diesel engine

Air cooling