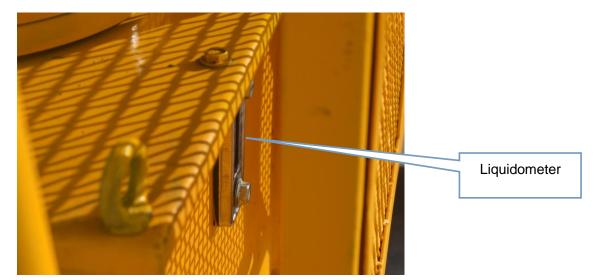

#### Product Feature

- 1. Diesel engine driven, electrical starting.
- 2. Two-way design.
- 3. Max pressure 70Mpa, working pressure 63Mpa.
- 4. Heavy-duty power, light weight.
- 5. Pressure regulating valve for easy adjust system pressure.
- 6. With frame, convenient for handling and protecting the pump body.
- 7. With wheels, easy moving.
- 8. Level gauge for showing oil level in the tank.