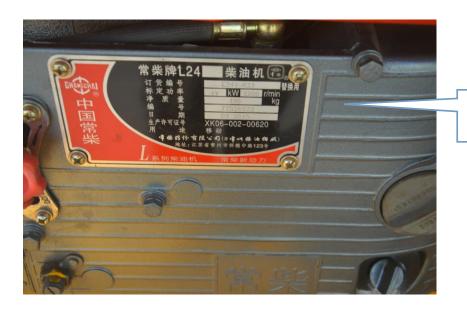

# **Product Specification**

| Items              |              | Parameter        |
|--------------------|--------------|------------------|
| Model              |              | GJP-63D          |
| Diesel engine      | Brand&model  | Changchai L24    |
|                    | Power        | 24Hp             |
|                    | Rotate speed | 2200rpm          |
| Max pressure       |              | 70Mpa            |
| Working pressure   |              | 63Мра            |
| High pressure flow |              | 5 L/min          |
| Low pressure flow  |              | 10 L/min         |
| Oil capacity       |              | 90L              |
| Overall Dimension  |              | 1800*1100*1250mm |
| Weight             |              | 500kg            |

## **Product details**

24Hp Changchai diesel engine

Air cooling