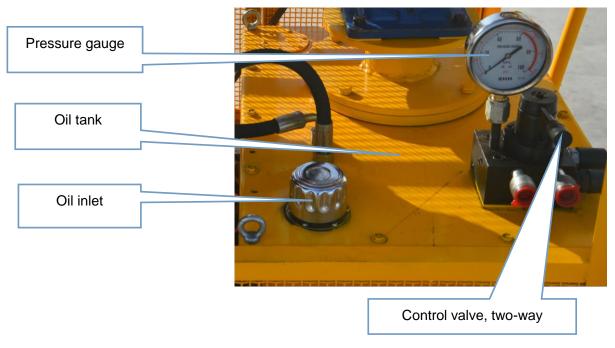

#### Product Feature

- 1. Diesel engine driven, electrical starting.
- 2. Two-way design.
- 3. Max pressure 70Mpa, working pressure 63Mpa.
- 4. Heavy-duty power, light weight.
- 5. Pressure regulating valve for easy adjust system pressure.
- 6. With frame, convenient for handling and protecting the pump body.
- 7. With wheels, easy moving.
- 8. Level gauge for showing oil level in the tank.

## **Product details**

24Hp Changchai diesel engine

Air cooling