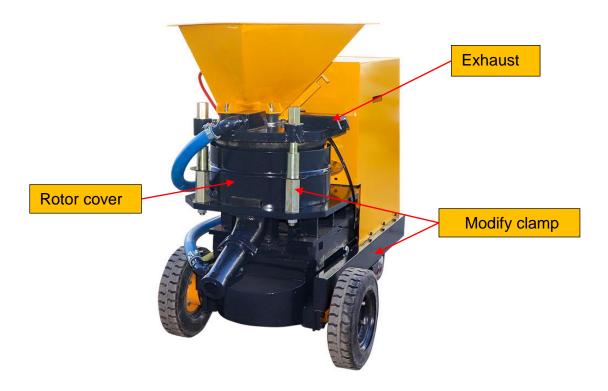

### **♦** The main structure

| 1 | Modify clamp       |  |
|---|--------------------|--|
| 2 | Rotor              |  |
| 3 | Upper rubber plate |  |
| 4 | Hopper seat        |  |
| 5 | Lower rubber plate |  |
| 6 | Clamp              |  |