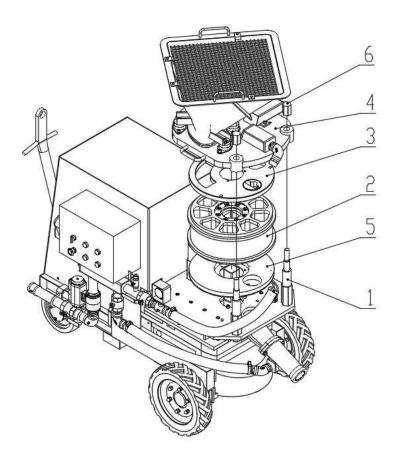

### **♦** The main structure

| 1 | Modify clamp       |  |
|---|--------------------|--|
| 2 | Rotor              |  |
| 3 | Upper rubber plate |  |
| 4 | Hopper seat        |  |
| 5 | Lower rubber plate |  |
| 6 | Clamp              |  |

# **♦** Detail part