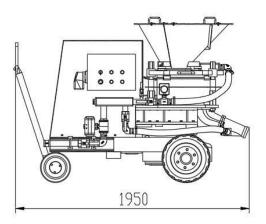

### **♦** Dimension

# ◆ Technical specifications

| Name                    | Data                    |        |
|-------------------------|-------------------------|--------|
| Machine type            | GSZ-10S/E               |        |
| Power supply            | AC380V 50Hz three-phase |        |
| Motor power             | 7.5kw                   |        |
| Air consumption         | 10 m3/min               |        |
| Working pressure        | 0.2Mpa                  |        |
| Rotor speed             | 12.3rpm                 |        |
| Rotor size              | 14.5 liters             |        |
| Theoretical output①     | 10m3/h                  |        |
| Recommended hose size   | D64mm                   |        |
| Max. aggregate size     | 20mm                    |        |
| Max. conveying distance | Dry: 200m/100m          |        |
| horizontal/vertical     | Wet: 40m/15m            |        |
|                         | Length                  | 1950mm |
| Dimensions              | Height                  | 1375mm |
|                         | Width                   | 856mm  |
| Weight                  | ıht 1000Kg              |        |