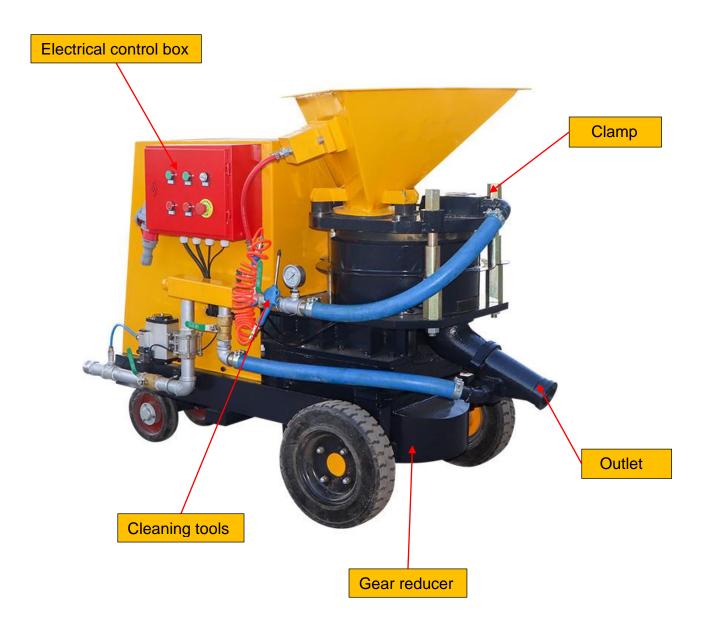

or size              | 14.5 liters             |        |
| Theoretical output①     | 10m3/h                  |        |
| Recommended hose size   | D64mm                   |        |
| Max. aggregate size     | 20mm                    |        |
| Max. conveying distance | Dry: 200m/100m          |        |
| horizontal/vertical     | Wet: 40m/15m            |        |
|                         | Length                  | 1950mm |
| Dimensions              | Height                  | 1375mm |
|                         | Width                   | 856mm  |
| Weight                  | ıht 1000Kg              |        |

① Based on a theoretical filling level of 100%. Prior to use or processing, always consult the current product data sheet of the products used.





# **♦** Detail part

















### Gaode Equipment Co., Ltd.

Add: No.9, Building 14, Yard No.4, Fengqing Road, Jinshui District,

Zhengzhou, Henan China

Web: www.gaodetec.com; www.gaodeequipment.com

Email: info@gaodetec.com