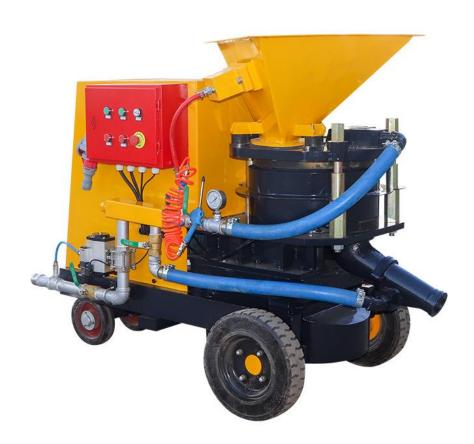

#### Description

GSZ-10S/E Electric shotcrete machine (dry and wet) is a multifunctional rotor type machine for wet and dry spraying and conveying. The materials that can be sprayed and conveyed are concrete, mortar, refractory, sand, pea gravel and crushed stone.

Compared with traditional shotcrete machines, GSZ-10S/E has the advantage of being lighter and more compact. In addition, GSZ-10S/E is equipped with a rubber sealing plate lubrication system, which can effectively reduce the wear of rubber plates, longer service life and better sealing effect.