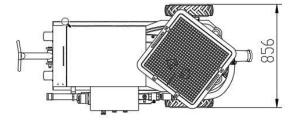

### **♦** Dimension

# ◆ Technical specifications

| Name                    | Data                    |        |
|-------------------------|-------------------------|--------|
| Machine type            | GSZ-10S/E               |        |
| Power supply            | AC380V 50Hz three-phase |        |
| Motor power             | 7.5kw                   |        |
| Air consumption         | 10 m3/min               |        |
| Working pressure        | 0.2Mpa                  |        |
| Rotor speed             | 12.3rpm                 |        |
| Rotor size              | 14.5 liters             |        |
| Theoretical output①     | 10m3/h                  |        |
| Recommended hose size   | D64mm                   |        |
| Max. aggregate size     | 20mm                    |        |
| Max. conveying distance | Dry: 200m/100m          |        |
| horizontal/vertical     | Wet: 40m/15m            |        |
|                         | Length                  | 1950mm |
| Dimensions              | Height                  | 1375mm |
|                         | Width                   | 856mm  |
| Weight                  | ıht 1000Kg              |        |