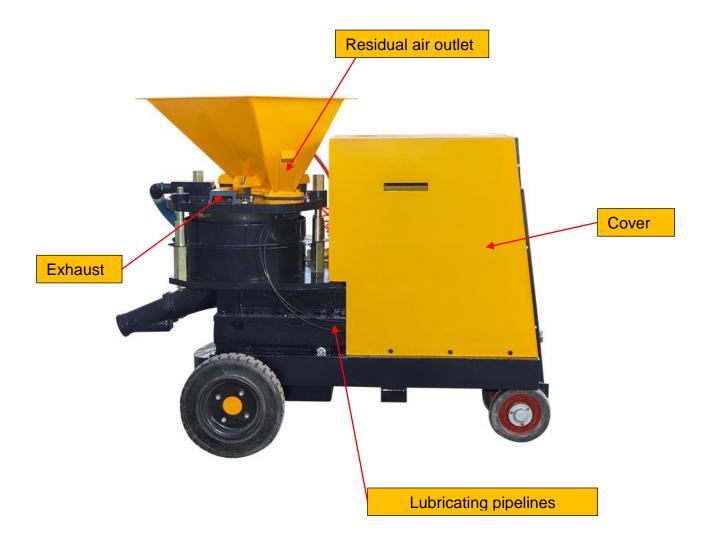

| 14.5 liters             |        |
| Theoretical output①     | 10m3/h                  |        |
| Recommended hose size   | D64mm                   |        |
| Max. aggregate size     | 20mm                    |        |
| Max. conveying distance | Dry: 200m/100m          |        |
| horizontal/vertical     | Wet: 40m/15m            |        |
|                         | Length                  | 1950mm |
| Dimensions              | Height                  | 1375mm |
|                         | Width                   | 856mm  |
| Weight                  | ıht 1000Kg              |        |

① Based on a theoretical filling level of 100%. Prior to use or processing, always consult the current product data sheet of the products used.





# **♦** Detail part

















### Gaode Equipment Co., Ltd.

Add: No.9, Building 14, Yard No.4, Fengqing Road, Jinshui District,

Zhengzhou, Henan China

Web: www.gaodetec.com; www.gaodeequipment.com

Email: info@gaodetec.com