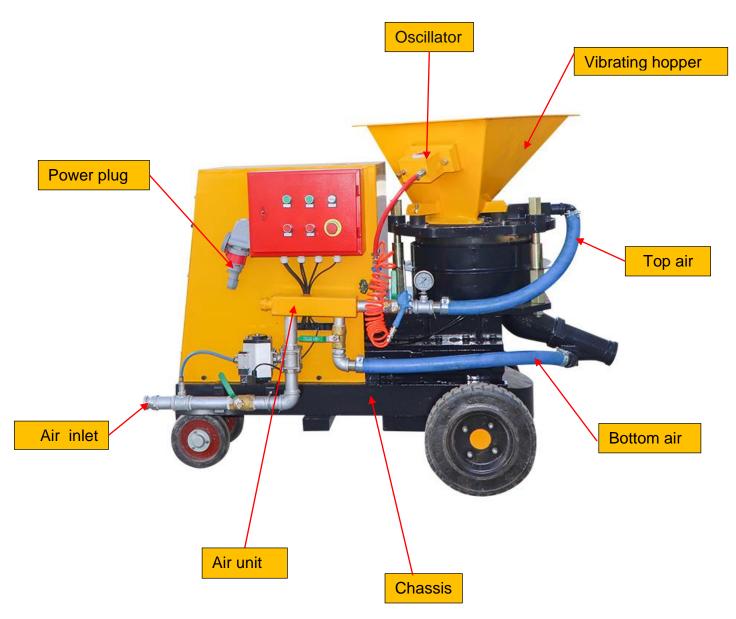

#### Description

GSZ-10S/E Electric shotcrete machine (dry and wet) is a multifunctional rotor type machine for wet and dry spraying and conveying. The materials that can be sprayed and conveyed are concrete, mortar, refractory, sand, pea gravel and crushed stone.

Compared with traditional shotcrete machines, GSZ-10S/E has the advantage of being lighter and more compact. In addition, GSZ-10S/E is equipped with a rubber sealing plate lubrication system, which can effectively reduce the wear of rubber plates, longer service life and better sealing effect.

#### **♦** Advantages and benefits

- 1. Theoretical displacement can be adjusted.
- 2. Easily overcome obstacles of long or high conveying distances (dry mix).
- 3. Less dust development.
- 4. Equipped with an automatic lubrication system, the rubber plate has a longer service life.
- 5. For concrete repair, slope stabilization, excavation support, or mining.
- 6. Light and compact machine design.