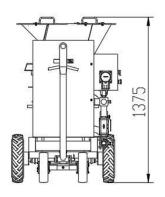

### **♦** Dimension

# ◆ Technical specifications

| Name                    | Data                    |        |
|-------------------------|-------------------------|--------|
| Machine type            | GSZ-10S/E               |        |
| Power supply            | AC380V 50Hz three-phase |        |
| Motor power             | 7.5kw                   |        |
| Air consumption         | 10 m3/min               |        |
| Working pressure        | 0.2Mpa                  |        |
| Rotor speed             | 12.3rpm                 |        |
| Rotor size              | 14.5 liters             |        |
| Theoretical output①     | 10m3/h                  |        |
| Recommended hose size   | D64mm                   |        |
| Max. aggregate size     | 20mm                    |        |
| Max. conveying distance | Dry: 200m/100m          |        |
| horizontal/vertical     | Wet: 40m/15m            |        |
|                         | Length                  | 1950mm |
| Dimensions              | Height                  | 1375mm |
|                         | Width                   | 856mm  |
| Weight                  | ıht 1000Kg              |        |